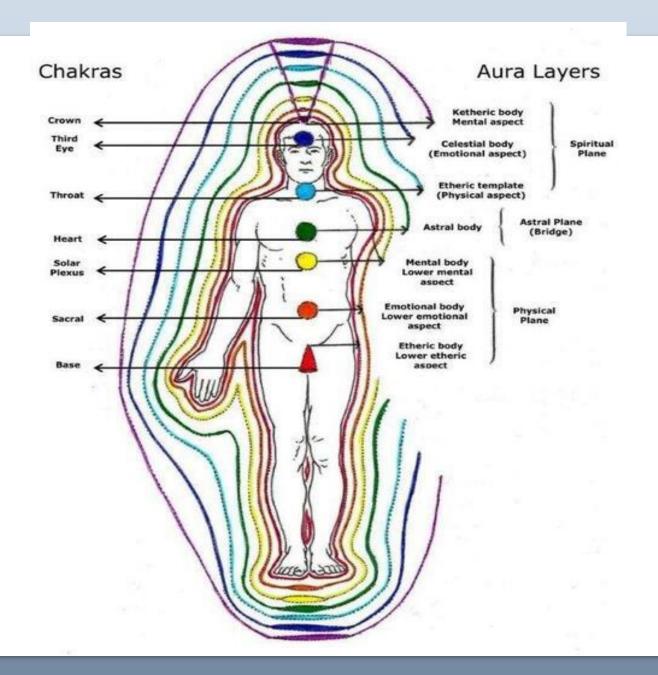

(s) – Personality (ascendant/rising sign and chart set up) response to the external world and the relationships that exist at that level. Why is it important to know time of day to set up chart?

**S – Higher Self/Soul Communication** 

PH - Physical Health

(all of these levels are functioning at all times, levels are determined by your own ability to reflect, take care of yourself, follow your own guidance, creating clear communication with relationships.