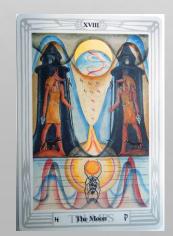

S --- instincts, impulses, feelings, receptivity, sensitivity.

PH --- stomach, container lining of organs, breasts, cerebellum base of the brain.

The Moon in Tarot is often drawn when the above issues need to be addressed, mostly around the feminine, home and family.