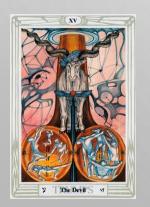

Fortune card is only one of the cards around Jupiter but is the overabundance of fortune and large gains and losses.

Sign --Capricorn House -- 10

(s) --- karmic conditions, crystallization of matter, conditioning, grand parents, family authority, monks, hermits, builders, gardeners.

S --- thought and will overrule feelings and emotions, sense of self is very strong, ego boundaries, logical and linear thinking rather than intuitive thinking.

PH – bones, teeth, spleen, rheumatism, arthritis, melancholia.

The Devil card epitomizes all the above characteristics — mostly earth bound people who need to put one foot in front of the other to reach a goal, i.e. the goat climbing straight up on a mountain.

S --- Intuition, free will, independent thought and intuition, in touch with electro magnetic current.

PH – brain, nervous system, circulation, ankles, hearing.

Aeon and the fool share this in my opinion, one is objective and has androgynous qualities, the other is one's ability to take risks and challenges to a higher order.