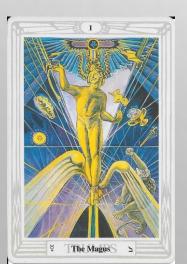

PH --- brain, nervous system, speech mechanisms, intelligence and centers of the brain connected with both sides.

There are several tarot cards that represent Mercury but I chose this because when you are functioning at 'optimum' level, you become the 'connection to the magician' and able to really function at a higher level. I would encourage you all to look at the Lovers card as well and the swords ruling Mercury.